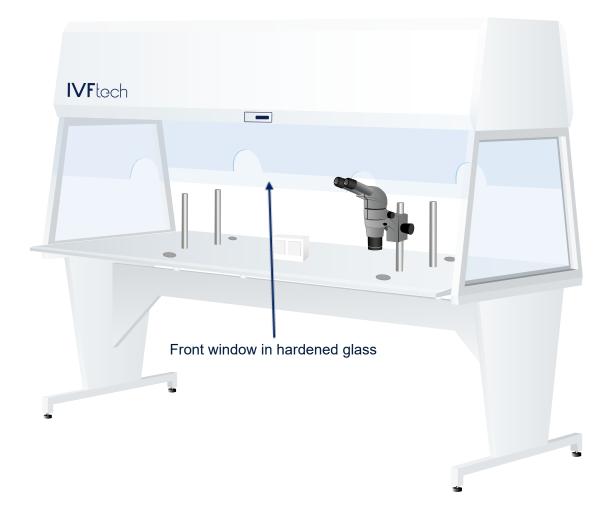

IVFtech Javica cabinets are designed to protect the samples with a constant flow of clean air and is manufactured to meet the specific requirements of IVF Laboratories. It is designed to provide a vertical laminar flow of clean air covering the whole surface area. The Javica is suitable for all your IVF laboratory needs including vitrification, ICSI manipulation, sperm collection and all IVF routine work.

Features include a timer to switch the fan and heated surfaces automatically on/off. Accommodates all major brands of microscope.

The specially designed laminator or diffuser enables uniform airflow 0.30m/s at lower fan speeds, providing not only less turbulence but saves on energy and increases the lifespan of the HEPA filter. The IVFtech Javica cabinets can be customized to your specific requirements with a choice of 5 sizes, unheated or heated and prepped for microscopes with fixed or electrically adjustable stands.

#### **Options for Javica cabinet Table top**

- Stainless steel or Himacs® table top
- Standard heated area 450 x 650mm
- Full heated area 450 x 830mm
- Extra heated area 450 x 200mm
- Extra heated area 450 x 400mm
- Witness preparation flush with surface
- Anti-vibration platform
- IVFtech heated glass Ø45mm Ø60mm
- Table top integrated incubator
- Gas Mixer
- Shelf for Gas
- Warming Blocks
- Cooling System
- Shelf and Drawer Options
- Safety Divider