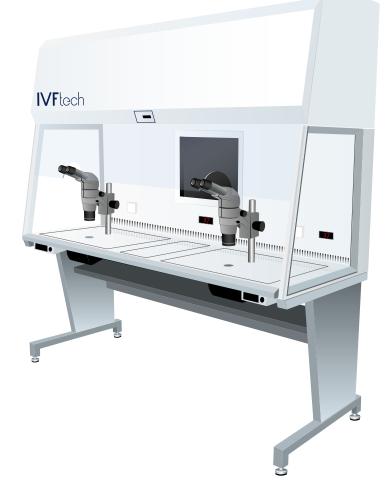

We were recently asked whether we could create a double sided cabinet as a space saving and sociable alternative to what was currently available, as the pre-eminent bespoke cabinet maker in the business we said "Ja Vi Ca" which means in Danish "Yes We Can" and so the Javica Double Sided Cabinet was born.

It allows the embryologists to work from either side simultaneously – providing a space saving and sociable solution. The cabinet can have up to 4 heated working areas with stereo microscopes and 2 extra small heated areas centrally all independently controlled. Ideal for both small and larger laboratories as a peninsular or island unit.

IVFtech Javica cabinets are designed to protect the samples with a constant flow of clean air and is manufactured to meet the specific requirements of IVF Laboratories. It is designed to provide a vertical laminar flow of clean air covering the whole surface area. The Javica is suitable for all your IVF laboratory needs including vitrification, ICSI manipulation, sperm collection and all IVF routine work.