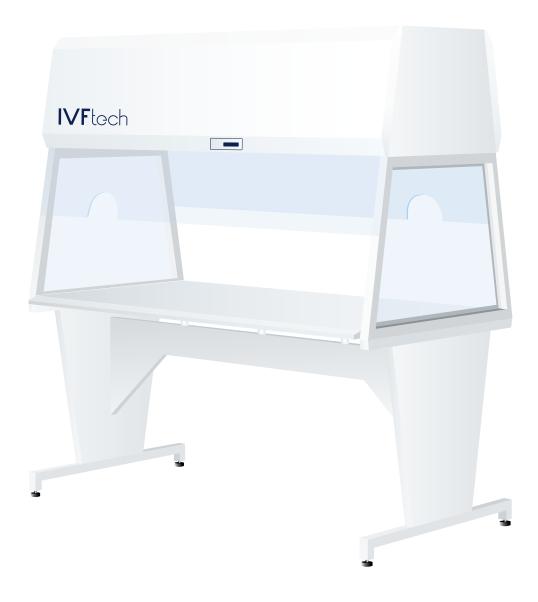

IVFtech Javica cabinets are designed to protect the samples with a constant flow of clean air and is manufactured to meet the specific requirements of IVF Laboratories. It is designed to provide a vertical laminar flow of clean air covering the whole surface area. The Javica is suitable for all your IVF laboratory needs including vitrification, ICSI manipulation, sperm collection and all IVF routine work.

Features include a timer to switch the fan and heated surfaces automatically on/off. Accommodates all major brands of microscope.

The specially designed laminator or diffuser enables uniform airflow 0.30m/s at lower fan speeds, providing not only less turbulence but saves on energy and increases the lifespan of the HEPA filter. The IVFtech Javica cabinets can be customized to your specific requirements with a choice of 5 sizes, unheated or heated and prepped for microscopes with fixed or electrically adjustable stands.